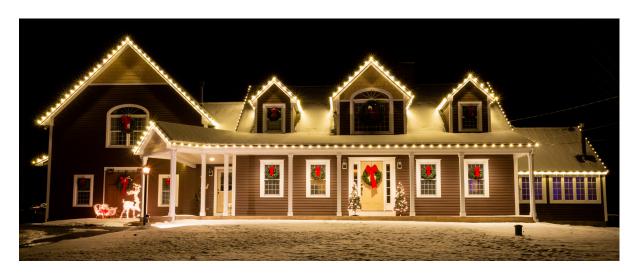

ry are damaged. |

# Bulb Pricing (Per Foot) We have two different size bulbs (C7 & C9) to choose from.

| Available Bulb Options                                                    | <b>C</b> 7          | С9                 |
|---------------------------------------------------------------------------|---------------------|--------------------|
| LED<br>- Cool Bright White OR Warm Soft White                             | \$5.50 - \$6.50/ft  | \$6.00 - \$7.00/ft |
| LED Individual Color<br>- Available in Red, White, Green, Yellow & Orange | \$5 .75 - \$6.75/ft | \$6.25 - \$7.25/ft |
| LED Multi-Color                                                           | \$6.00- \$7.00/ft   | \$6.50 - \$7.50/ft |

#### **Bulb Size Chart**







**Bulb Examples** 

Bright, White LED



Warm White LED



LED Multi-Color





## **BILLING & PRICING GUIDE**

# Hanging Examples

Perimeter



Ridgeline



Verticals





#### **BILLING & PRICING GUIDE**

## Wreath Pricing

| Available Wreath Options   | 24"   | 36"   | 48"   | 60"   | 72"   |
|----------------------------|-------|-------|-------|-------|-------|
| With Red Bow               | \$85  | \$135 | \$250 | \$350 | \$500 |
| With Mini Lights & Red Bow | \$105 | \$175 | \$325 | \$450 | \$650 |

## **Garland Pricing**

| Available Garland Options | 9' x 14" Sections |
|---------------------------|-------------------|
| Un-Lit                    | \$150/section     |
| Lit                       | \$175/section     |

WE CAN WORK WITH ANY BUDGET!

GIVE LIGHTS UP A CALL TODAY!

603-860-8750