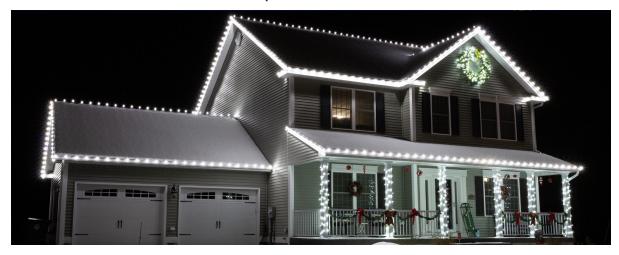

hts, and/or greenery are damaged. |

# Bulb Pricing (Per Foot) We have two different size bulbs (C7 & C9) to choose from.

| Available Bulb Options                                                    | <b>C</b> 7          | С9                 |
|---------------------------------------------------------------------------|---------------------|--------------------|
| LED<br>- Cool Bright White OR Warm Soft White                             | \$5.50 - \$6.50/ft  | \$6.00 - \$7.00/ft |
| LED Individual Color<br>- Available in Red, White, Green, Yellow & Orange | \$5 .75 - \$6.75/ft | \$6.25 - \$7.25/ft |
| LED Multi-Color                                                           | \$6.00- \$7.00/ft   | \$6.50 - \$7.50/ft |

#### **Bulb Size Chart**







**Bulb Examples** 

Bright, White LED



Warm White LED



LED Multi-Color





## **BILLING & PRICING GUIDE**

# Hanging Examples

Perimeter



Ridgeline



Verticals





#### **BILLING & PRICING GUIDE**

## Wreath Pricing

| Available Wreath Options   | 24"   | 36"   | 48"   | 60"   | 72"   |
|----------------------------|-------|-------|-------|-------|-------|
| With Red Bow               | \$85  | \$135 | \$250 | \$350 | \$500 |
| With Mini Lights & Red Bow | \$105 | \$175 | \$325 | \$450 | \$650 |

## **Garland Pricing**

| Available Garland Options | 9' x 14" Sections |
|---------------------------|-------------------|
| Un-Lit                    | \$150/section     |
| Lit                       | \$175/section     |

WE CAN WORK WITH ANY BUDGET!

GIVE LIGHTS UP A CALL TODAY!

603-860-8750