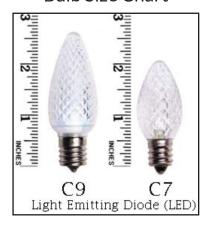

# Bulb Pricing (Per Foot) We have two different size bulbs (C7 & C9) to choose from.

| Available Bulb Options                                                    | <b>C</b> 7          | С9                 |
|---------------------------------------------------------------------------|---------------------|--------------------|
| LED<br>- Cool Bright White OR Warm Soft White                             | \$5.50 - \$6.50/ft  | \$6.00 - \$7.00/ft |
| LED Individual Color<br>- Available in Red, White, Green, Yellow & Orange | \$5 .75 - \$6.75/ft | \$6.25 - \$7.25/ft |
| LED Multi-Color                                                           | \$6.00- \$7.00/ft   | \$6.50 - \$7.50/ft |

#### **Bulb Size Chart**

**Bulb Examples** 

Bright, White LED

Warm White LED

LED Multi-Color