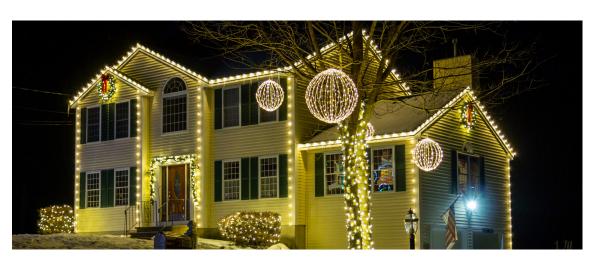

able Bulb Options                                                    | <b>C</b> 7          | С9                 |
|---------------------------------------------------------------------------|---------------------|--------------------|
| LED<br>- Cool Bright White OR Warm Soft White                             | \$5.50 - \$6.50/ft  | \$6.00 - \$7.00/ft |
| LED Individual Color<br>- Available in Red, White, Green, Yellow & Orange | \$5 .75 - \$6.75/ft | \$6.25 - \$7.25/ft |
| LED Multi-Color                                                           | \$6.00- \$7.00/ft   | \$6.50 - \$7.50/ft |

#### **Bulb Size Chart**







**Bulb Examples** 

Bright, White LED



Warm White LED



LED Multi-Color





## **BILLING & PRICING GUIDE**

# Hanging Examples

Perimeter



Ridgeline



Verticals





#### **BILLING & PRICING GUIDE**

## Wreath Pricing

| Available Wreath Options   | 24"   | 36"   | 48"   | 60"   | 72"   |
|----------------------------|-------|-------|-------|-------|-------|
| With Red Bow               | \$85  | \$135 | \$250 | \$350 | \$500 |
| With Mini Lights & Red Bow | \$105 | \$175 | \$325 | \$450 | \$650 |

## **Garland Pricing**

| Available Garland Options | 9' x 14" Sections |
|---------------------------|-------------------|
| Un-Lit                    | \$150/section     |
| Lit                       | \$175/section     |

WE CAN WORK WITH ANY BUDGET!

GIVE LIGHTS UP A CALL TODAY!

603-860-8750