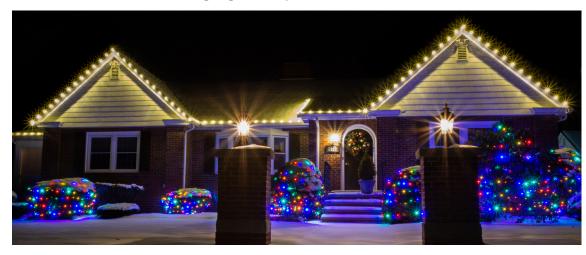

) to choose from.

| Available Bulb Options                                                    | <b>C</b> 7          | С9                 |
|---------------------------------------------------------------------------|---------------------|--------------------|
| LED<br>- Cool Bright White OR Warm Soft White                             | \$5.50 - \$6.50/ft  | \$6.00 - \$7.00/ft |
| LED Individual Color<br>- Available in Red, White, Green, Yellow & Orange | \$5 .75 - \$6.75/ft | \$6.25 - \$7.25/ft |
| LED Multi-Color                                                           | \$6.00- \$7.00/ft   | \$6.50 - \$7.50/ft |

#### **Bulb Size Chart**







**Bulb Examples** 

Bright, White LED



Warm White LED



LED Multi-Color





## **BILLING & PRICING GUIDE**

# Hanging Examples

Perimeter



Ridgeline



Verticals





#### **BILLING & PRICING GUIDE**

## Wreath Pricing

| Available Wreath Options   | 24"   | 36"   | 48"   | 60"   | 72"   |
|----------------------------|-------|-------|-------|-------|-------|
| With Red Bow               | \$85  | \$135 | \$250 | \$350 | \$500 |
| With Mini Lights & Red Bow | \$105 | \$175 | \$325 | \$450 | \$650 |

## **Garland Pricing**

| Available Garland Options | 9' x 14" Sections |
|---------------------------|-------------------|
| Un-Lit                    | \$150/section     |
| Lit                       | \$175/section     |

WE CAN WORK WITH ANY BUDGET!

GIVE LIGHTS UP A CALL TODAY!

603-860-8750