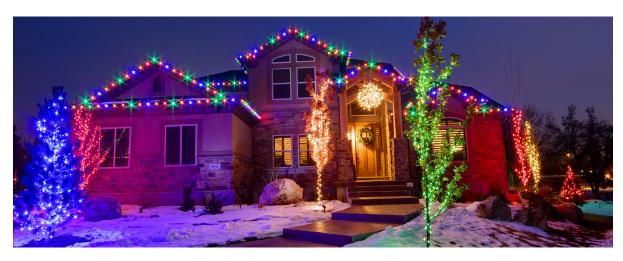

# Bulb Pricing (Per Foot) We have two different size bulbs (C7 & C9) to choose from.

| Available Bulb Options                                                    | <b>C</b> 7          | С9                 |
|---------------------------------------------------------------------------|---------------------|--------------------|
| LED<br>- Cool Bright White OR Warm Soft White                             | \$5.50 - \$6.50/ft  | \$6.00 - \$7.00/ft |
| LED Individual Color<br>- Available in Red, White, Green, Yellow & Orange | \$5 .75 - \$6.75/ft | \$6.25 - \$7.25/ft |
| LED Multi-Color                                                           | \$6.00- \$7.00/ft   | \$6.50 - \$7.50/ft |

#### **Bulb Size Chart**







**Bulb Examples** 

Bright, White LED



Warm White LED



LED Multi-Color





## **BILLING & PRICING GUIDE**

# Hanging Examples

Perimeter



Ridgeline



Verticals





#### **BILLING & PRICING GUIDE**

## Wreath Pricing

| Available Wreath Options   | 24"   | 36"   | 48"   | 60"   | 72"   |
|----------------------------|-------|-------|-------|-------|-------|
| With Red Bow               | \$85  | \$135 | \$250 | \$350 | \$500 |
| With Mini Lights & Red Bow | \$105 | \$175 | \$325 | \$450 | \$650 |

## **Garland Pricing**

| Available Garland Options | 9' x 14" Sections |
|---------------------------|-------------------|
| Un-Lit                    | \$150/section     |
| Lit                       | \$175/section     |

WE CAN WORK WITH ANY BUDGET!

GIVE LIGHTS UP A CALL TODAY!

603-860-8750