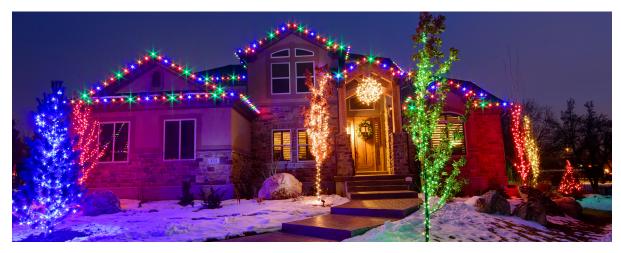

# **Bulb Examples**

Bright, White LED

Warm White LED

LED Multi-Color

RGB Multi-Color Changing - Click here to see the RGB Multi-Color Changing Lights in action.