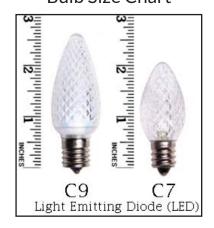

### **Bulb Size Chart**

# **Bulb Pricing (Per Foot)**

We have two different size bulbs (C7 & C9) to choose from.

| Available Bulb Options                                                    | С7                  | С9                 |
|---------------------------------------------------------------------------|---------------------|--------------------|
| LED<br>- Cool Bright White OR Warm Soft White                             | \$5.15 - \$5.50/ft  | \$5.50 - \$5.75/ft |
| LED Individual Color<br>- Available in Red, White, Green, Yellow & Orange | \$5 .45 - \$5.75/ft | \$5.75 - \$6.00/ft |
| LED Multi-Color                                                           | \$5.45 - \$5.75/ft  | \$5.75 - \$6.00/ft |
| RGB Multi-Color Changing                                                  | \$6.25 - \$6.50/ft  | \$6.75 - \$7.00/ft |