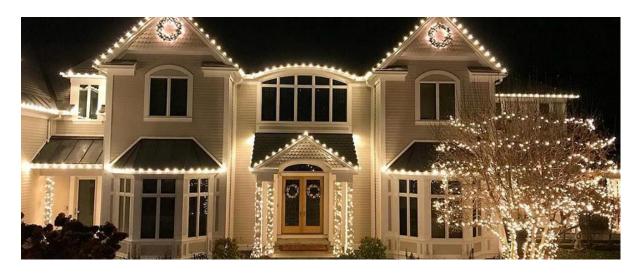

# **Bulb Examples**

Bright, White LED

Warm White LED

LED Multi-Color

RGB Multi-Color Changing - Click here to see the RGB Multi-Color Changing Lights in action.